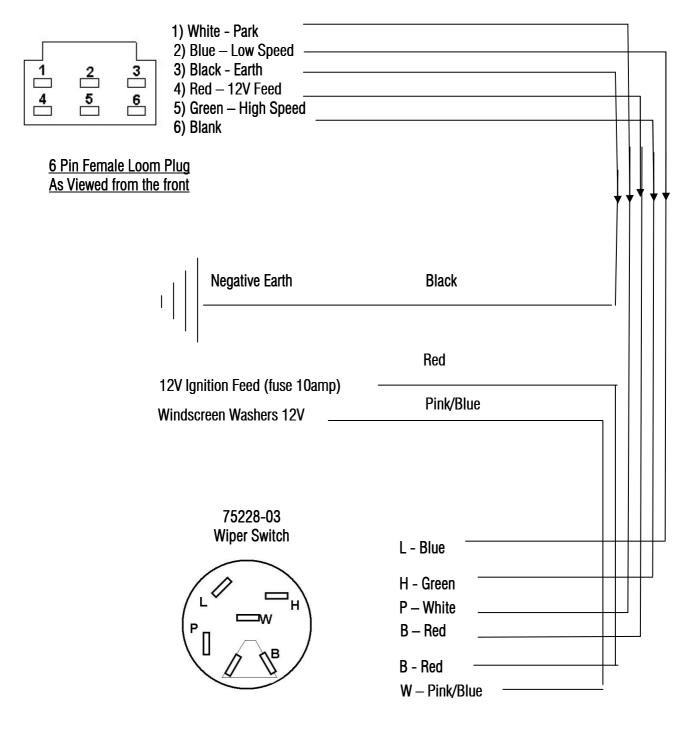

brake/clutch pedal assembly, bracing.
- 7 Self park the motor with switch and fit the windscreen Arms and Blades in the park position. Double check for rotation Clearances. If the Park position needs adjustment, this is done by removing the Motor from its bracket (3 bolts) and with a ¼ drive & extension socket, undo the motor crank and rotate this to the position required on the splined motor shaft. Tighten the shaft nut again use a 13mm socket or ring spanner. Re-assemble and check self park position. (Note the motor is set at the self park position at the factory and it is rare you will need to make any adjustments to the Park Position)

## CAE PERFORMANCE PRODUCTS PTY/LTD

Pyrenees Hwy Chewton, VIC. 3450 Telephone : ( 03 ) 5472 1442 - Fax ( 03 ) 5472 4111

## WIPER MOTOR LOOM PINOUTS



Wiper switch system is 12V Positive Feed